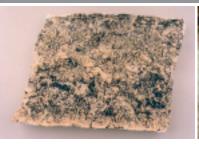

## **Focaia Flooring**

"Focaia" stone flooring is a multitude of shades of colour and forms of fossilization which render it unique and without rival.

Once laid it transforms the floor into a work of art, an abstract painting created by the slabs themselves.

## **DESCRIPTION:**

Hard limestone FOCAIA.