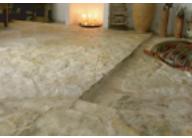

## **Focaia Flooring**

"Focaia" stone flooring is a multitude of shades of colour and forms of fossilization which render it unique and without rival.

Once laid it transforms the floor into a work of art, an abstract painting created by the slabs themselves.

Slabs of this stone are limited in number, making it particularly rare and precious, suitable for converted lofts and refined interiors which seek to impress.