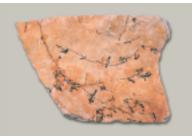

## **Focaia Flooring**

"Focaia" stone flooring is a multitude of shades of colour and forms of fossilization which render it unique and without rival.

Once laid it transforms the floor into a work of art, an abstract painting created by the slabs themselves.

## **DESCRIPTION:**

Hard limestone FOCAIA.