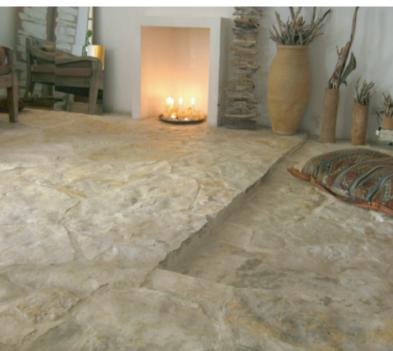

## **Focaia Flooring**

"Focaia" stone flooring is a multitude of shades of colour and forms of fossilization which render it unique and without rival.

Once laid it transforms the floor into a work of art, an abstract painting created by the slabs themselves.

Slabs of this stone are limited in number, making it particularly rare and precious, suitable for converted lofts and refined interiors which seek to impress.