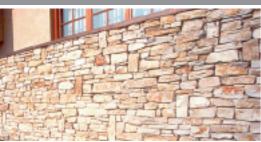

Selected to highlight the natural golden oxidation of the stone, these products are ideal for creating both interior and external wall coverings, providing a warm and visually-strong element to living areas.

# **STONES BY NAME:**

Hard limestone.

# TYPE:

ECO 303

PAGLIERINO SLABS with natural broken edge or handsplit butt edge.