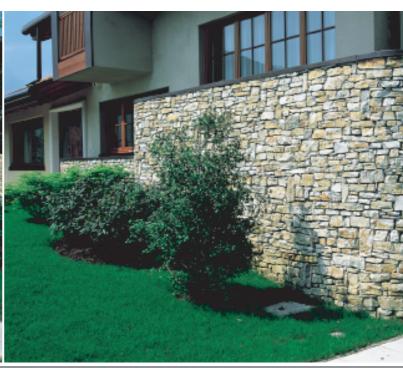

Selected to highlight the natural golden oxidation of the stone, these products are ideal for creating both interior and external wall coverings, providing a warm and visually-strong element to living areas.

They lend themselves to the creation of dry-laid walls and to garden landscaping compositions.

The master workmanship, together with the professional standards and quality of the materials makes each Ecopietra product unique, setting it apart for originality and style.