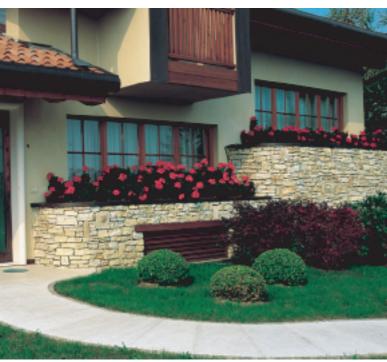

Selected to highlight the natural golden oxidation of the stone, these products are ideal for creating both interior and external wall coverings, providing a warm and visually-strong element to living areas.

They lend themselves to the creation of dry-laid walls and to garden landscaping compositions.

The master workmanship, together with the professional standards and quality of the materials makes each Ecopietra product unique, setting it apart for originality and style.