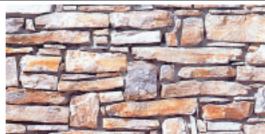

Selected to highlight the natural golden oxidation of the stone, these products are ideal for creating both interior and external wall coverings, providing a warm and visually-strong element to living areas.

# **STONES BY NAME:**

Hard limestone.

# TYPE:

ECO 303

PAGLIERINO SLABS with natural broken edge or handsplit butt edge.