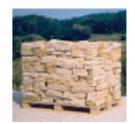

# FORMATS SUPPLIED:

pallets:

- sizes 80x120x h. 85 cm
- sizes 80x120x h. 85 cm

packaging: zinc-plated wire meshing

# coverage:

- 5/6 square meters per pallet
- 5/6 square meters per pallet

weight: 1500 kg/pallet

Cost (Mq.)