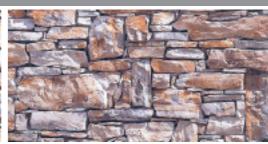

Selected to highlight the natural golden oxidation of the stone, these products are ideal for creating both interior and external wall coverings, providing a warm and visually-strong element to living areas.

# **STONES BY NAME:**

Hard limestone.

# TYPE:

ECO 303

PAGLIERINO SLABS with natural broken edge or handsplit butt edge.