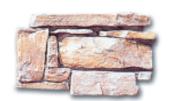

# **STONES BY NAME:**

Hard limestone.

# TYPE:

ECO 303

PAGLIERINO SLABS with natural broken edge or handsplit butt edge.