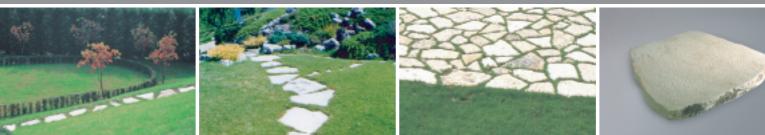

## ECO 402 Mosaic slabs

An excellent choice for recreating natural settings, ECO 402 mosaic slabs let you rediscover harmony with nature.

These stones are carefully selected for creating grass pathways or garden paths. Installation is practical and fast, executed without using concrete by simply laying the slabs on pressed dirt or fine gravel and filling the gaps with soil and seeds.