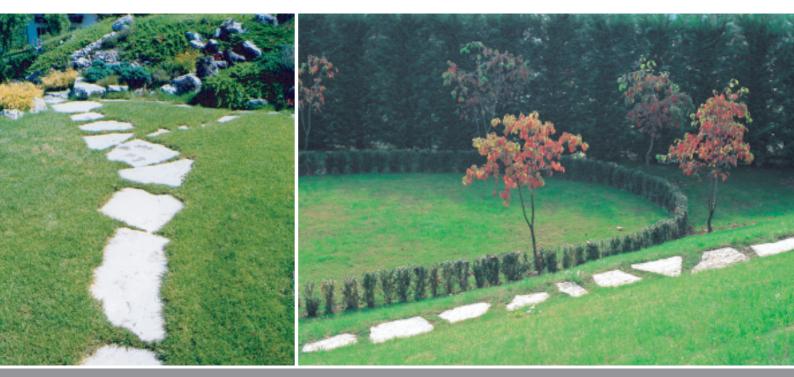

## ECO 402 Mosaic slabs

An excellent choice for recreating natural settings, ECO 402 mosaic slabs let you rediscover harmony with nature.

These stones are carefully selected for creating grass pathways or garden paths. Installation is practical and fast, executed without using concrete by simply laying the slabs on pressed dirt or fine gravel and filling the gaps with soil and seeds.