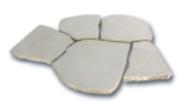

## **TYPE:**

ECO 402 A Block thickness 5 cm ECO 402 B Block thickness 8 cm

Antique finish, saw plane support base

## SIZE:

Medium large, 3/6 slabs per square meter.