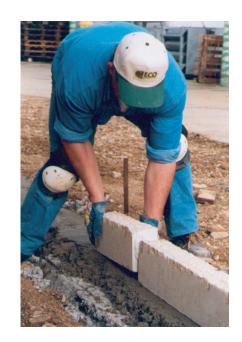

# ECO 901 Curb and Pathstone Elements

Thanks to our antique, handprepared techniques, Ecopietra curb and pathstone elements can be used to delimit and enhance driveways, paths, pavements and paved areas. They are easy to lay and successfully and elegantly are a finishing touch to any project.