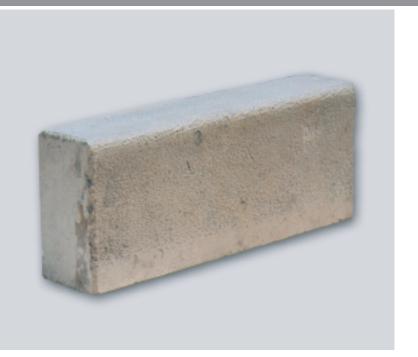

# Eco 901 A Thickness: cm 8

## Eco 901 B

Thickness: cm 10 "PERLATO" SLABS with antiqued finish and broken edge.

Height: cm 20 Length fugue style